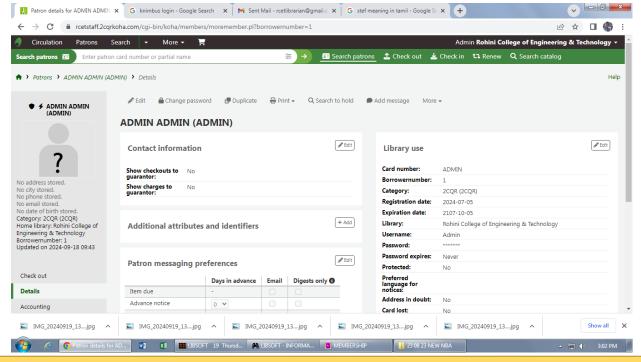

#### 5. Library

Libsoft platform and KOHA platform enable easy access of availability of books in the library just through the details like book title, author names.

**KOHA: Library portal** 

LIBSOFT: Library portal