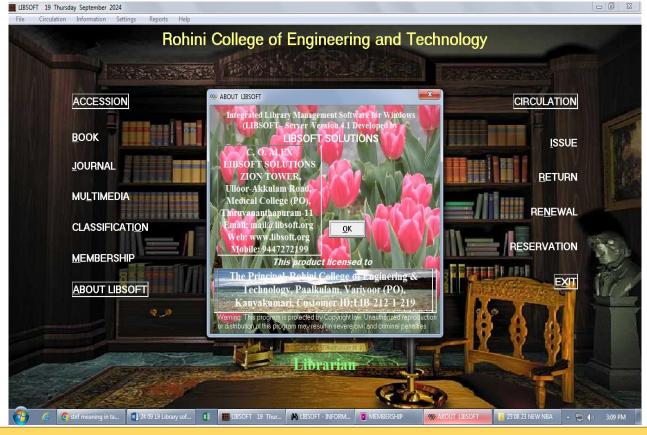

#### 5. Library

Libsoft platform and KOHA platform enable easy access of availability of books in the library just through the details like book title, author names.

**KOHA: Library portal** 

LIBSOFT: Library portal