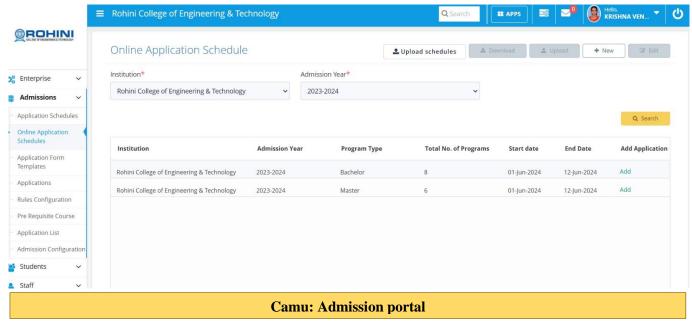

#### 3. Admission

Students can utilize the online admission form for filling up the application. Admission portal is used for entering the student details (admitted through Management Quota) in Tamil Nadu Engineering Admissions.