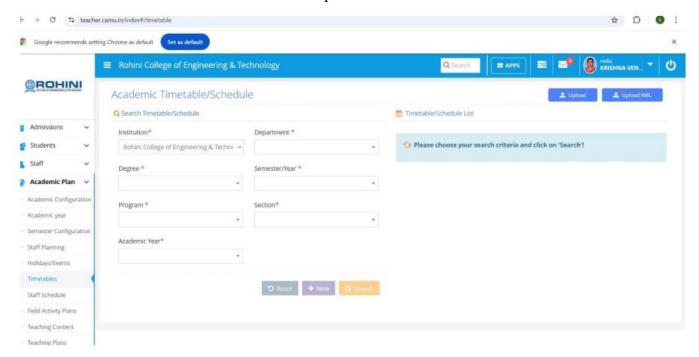

#### 1. Administration

The key concept of utilizing Camu is to assist Course materials, previous year Anna University question papers, conduction of Quiz, assignment submission and evaluation, assessment marks, and attendance details are entered in Camu software platform and communicated to the students.

Camu: Administration portal

Rohini College of Engineering & Technology
Anjugramam Kanyakumari Main Road.
Palkulam, Variyoor (P.O.) - 629 401
Kanyakumari District, Tamil Nadu.