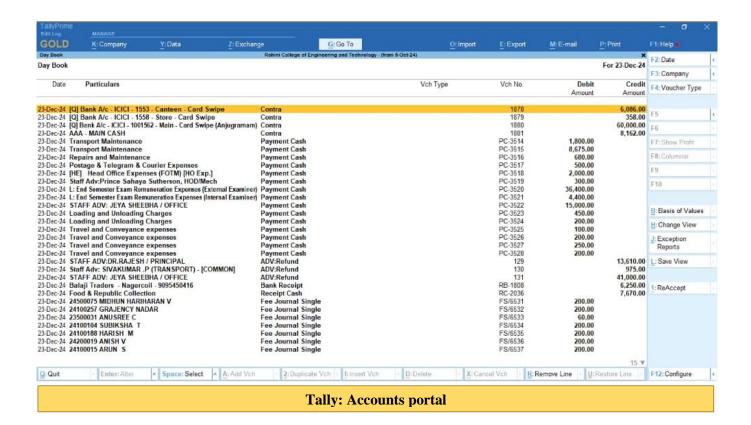

#### 4. Finance and Accounts

Tally Business Solutions is used for handling the entry of student details like name, address, course, fees, scholarship, etc. Camu platform is used for paying the fees and verify the fees balance.