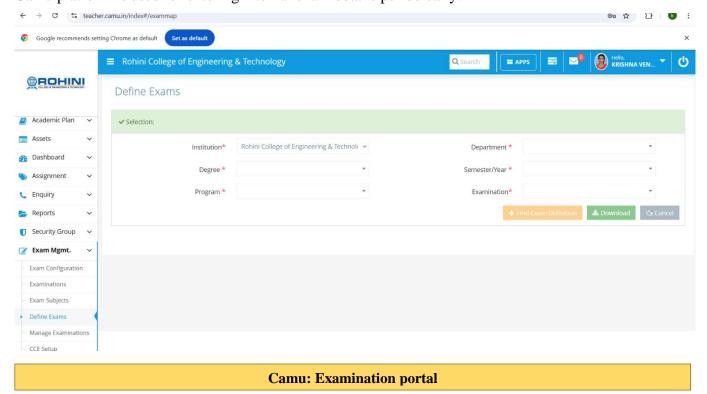

#### 2. Examination

Camu portal entry of Examination forum favours easy access of entering student's internal test marks and assignment marks of theory courses and both internal and external marks of Laboratory courses. Camu platform is used for entering internal exam details periodically.