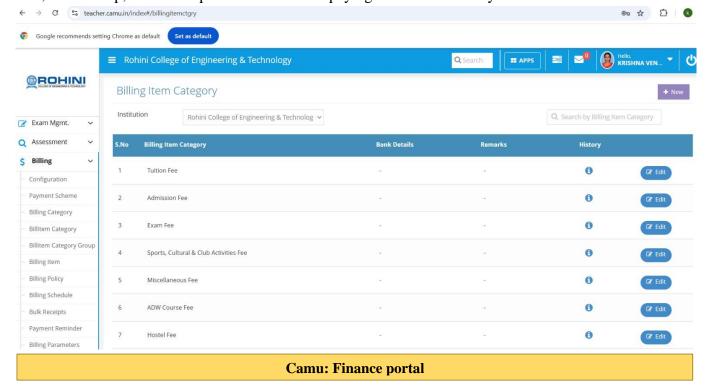

#### 4. Finance and Accounts

Tally Business Solutions is used for handling the entry of student details like name, address, course, fees, scholarship, etc. Camu platform is used for paying the fees and verify the fees balance.